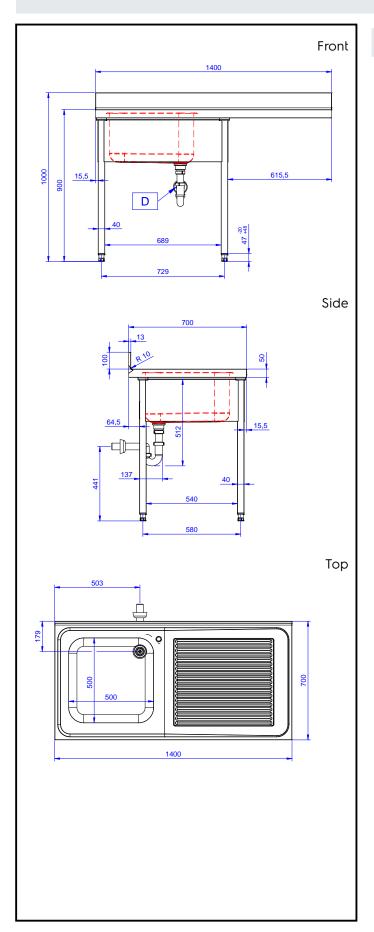

### Item No.

Made from 304 AISI stainless steel. The 50mm high worktop in 304 AISI stainless steel, 1mm in thickness, is sound-deadened and has an overflow rim and welded corners. Integral rear upstand, h=100mm, with 10mm radius. Allround apron. Square section legs 40x40mm on 1" height-adjustable feet (+/-20mm). Bowl mm600x500x300h with overflow pipe and 2"drain hole; right hand drainer. An undercounter dishwasher can be placed under the drainer.

#### Construction

- Sink tops easily slotted onto the legs and taps are easily installed from the rear.
- Square section legs and 40 mm height-adjustable feet in 304 AISI stainless steel.
- 100 mm upstand with 8 mm radioused corner and 13 mm deep, designed to be used against a wall.
- 50 mm worktop in 304 AISI stainless steel, 10/10 in thickness with overflow rim along the top.
- Bottom part of drain left free to house an undercounter dishwasher.
- Wide range of taps are available to suit every need.
- Drainage area suitable for drying operations
- 100 mm upstand with 10 mm radioused corner and 13 mm deep, designed to be used against a wall.

## **Key Information:**

External dimensions, Width:

133193 (NSBD1417R)

External dimensions, Depth:

External dimensions, Height:

Upstand Dimensions, Depth:

Upstand Dimensions, Depth:

Upstand Dimensions, Radius:

R=12

Bowls number1Bowl dimensions500x500xH320

Net weight: 37.4 kg