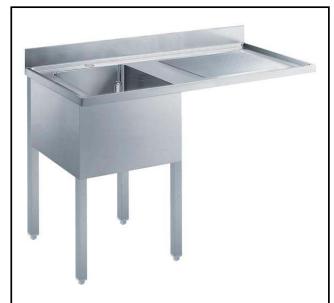

# Standard Preparation 1200 mm Soaking Sink for Dishwasher with 1 Bowl

| ITEM #  |  |
|---------|--|
| MODEL # |  |
| NAME #  |  |
| SIS #   |  |
| AIA#    |  |

133193 (NSBD1417R)

Sink Unit for Undercounter Dishwasher with 1 bowl 600x500x320mm and right hand drainer, 1400mm

### Item No.

Made from 304 AISI stainless steel. The 50mm high worktop in 304 AISI stainless steel, 1mm in thickness, is sound-deadened and has an overflow rim and welded corners. Integral rear upstand, h=100mm, with 10mm radius. Allround apron. Square section legs 40x40mm on 1" height-adjustable feet (+/-20mm). Bowl mm600x500x300h with overflow pipe and 2"drain hole; right hand drainer. An undercounter dishwasher can be placed under the drainer.